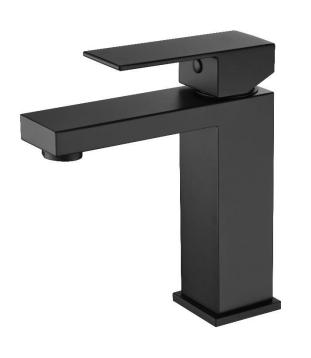

| Brand :                                                                 | CAE, China                           |
|-------------------------------------------------------------------------|--------------------------------------|
| Name :                                                                  | THAMES basin mixer with pop-up waste |
| Item Code :                                                             | 75.1229PBR                           |
| Color / Finish:                                                         | Matte Black                          |
| Dimensions :                                                            |                                      |
| <ul><li>Product info:</li><li>THAMES basi</li><li>With pop-up</li></ul> |                                      |
|                                                                         |                                      |