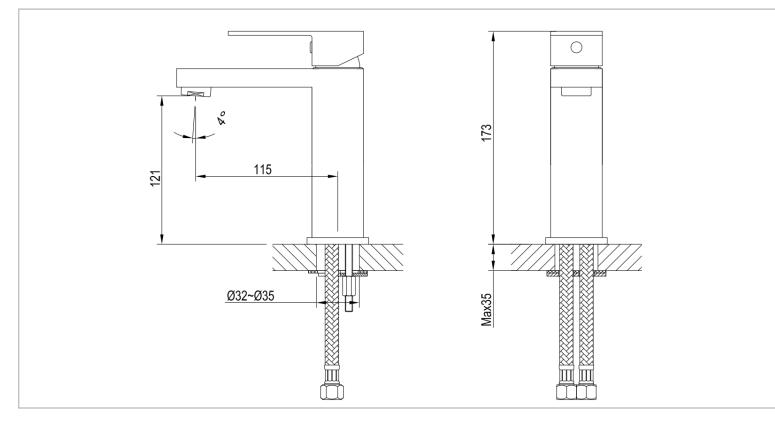

| Brand :                                                                 | CAE, China                           |
|-------------------------------------------------------------------------|--------------------------------------|
| Name :                                                                  | THAMES basin mixer with pop-up waste |
| Item Code :                                                             | 75.1229PBR                           |
| Color / Finish:                                                         | Matte Black                          |
| Dimensions :                                                            |                                      |
| <ul><li>Product info:</li><li>THAMES basi</li><li>With pop-up</li></ul> |                                      |
|                                                                         |                                      |